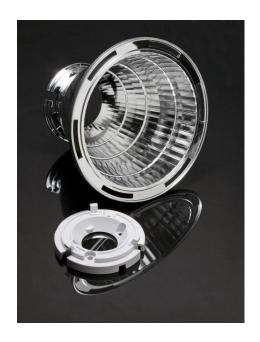

## **DETAILS**

Product Number CN12161\_LENA-M

Family Lena
Type RefPack
Color metal
Diameter 111 mm
Height 86,1 mm
Style round

Optic Material Holder Material Fastening

**Status** production ready

ROHS Comliant Yes