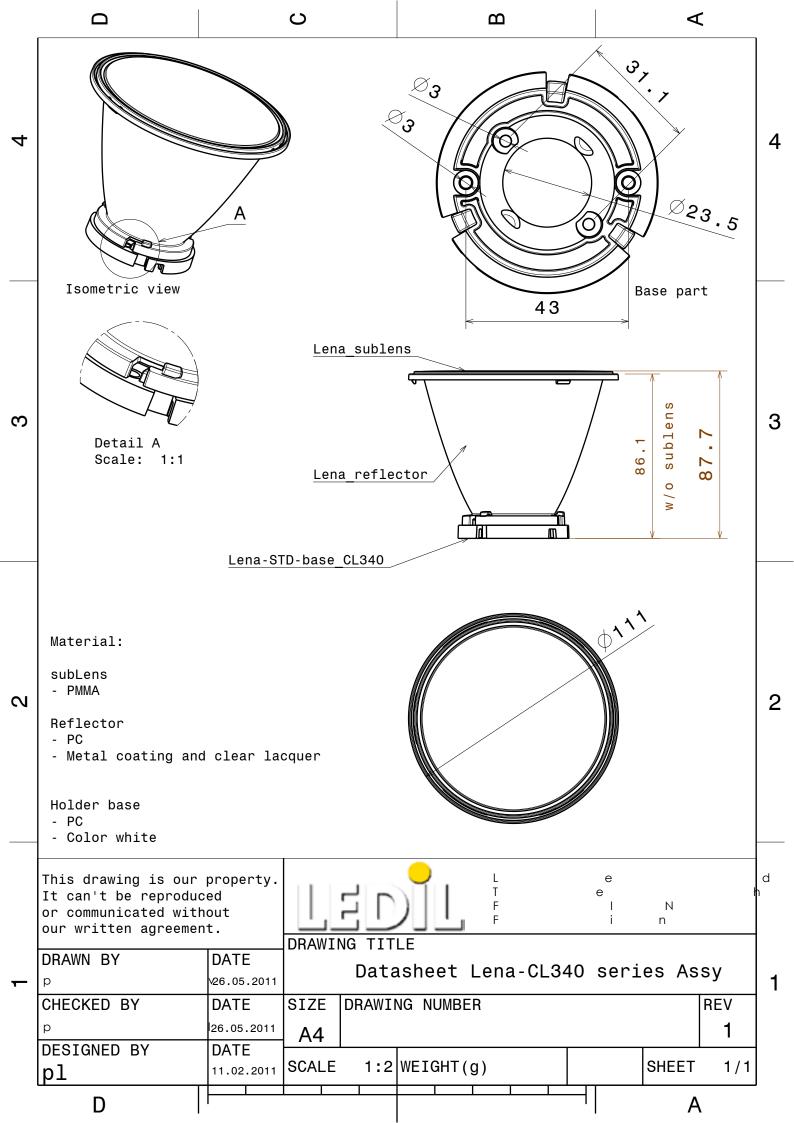

## **DETAILS**

Product Number CN12161\_LENA-M

Family Lena
Type RefPack
Color metal
Diameter 111 mm
Height 86,1 mm
Style round

Optic Material Holder Material Fastening

**Status** production ready

ROHS Comliant Yes