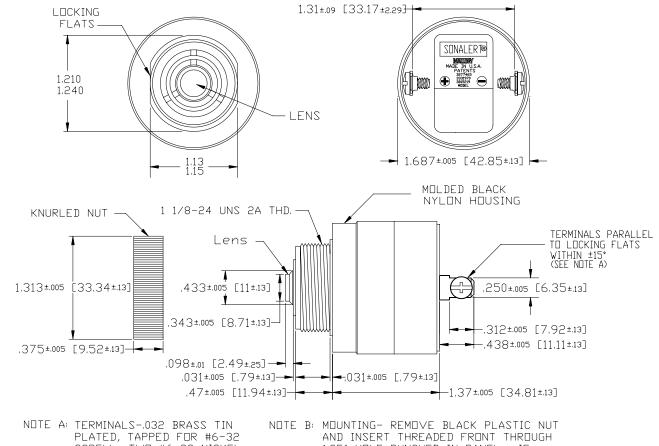

## Mallory Sonalert Products Inc. Sales Outline Drawing

Part # LSC110N

Revision

A

## **Dimensions:** Inches (mm)

OTE B: MOUNTING- REMOVE BLACK PLASTIC NUT AND INSERT THREADED FRONT THROUGH 1.25" HOLE PUNCHED IN PANEL, IF ORIENTATION IS NEEDED, NOTE LOCKING FLATS ON DRAWING, SCREW NUT BACK ON. DO NOT OVERTIGHTEN.