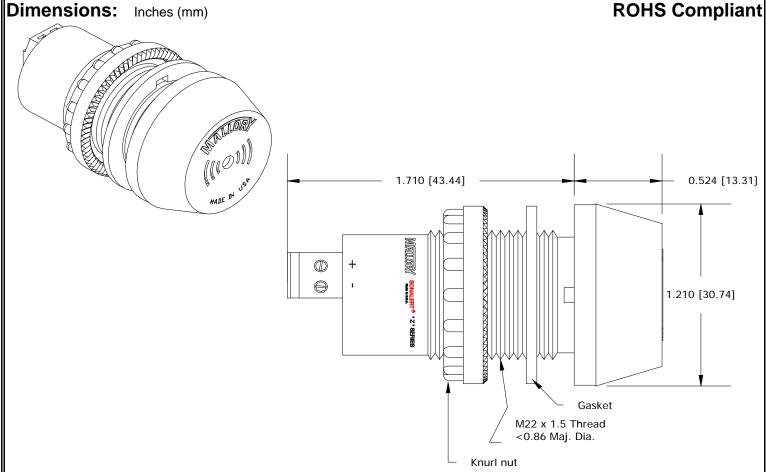

## MALLORY Mallory Sonalert Products,Inc. Part #: Revision:

Part #: ZT028LDCTY

VISIOII.

Specifications:

| Sound Level Category  | Loud                                                                          |
|-----------------------|-------------------------------------------------------------------------------|
| Mode of Operation     | Continuous                                                                    |
| Lens Color            | Opaque White                                                                  |
| LED Color             | YELLOW                                                                        |
| LED Mode of Operation | Continuous                                                                    |
| Voltage Rating        | 20 to 28 VDC                                                                  |
| Frequency             | 3700 ± 500 Hz                                                                 |
| Loudness @ 2 FT       | 85 to 95 dB(A) Typ.                                                           |
| Current Draw          | 40mA MAX                                                                      |
| Housing Material      | 6/6 Nylon, Color: Black                                                       |
| Front Cap Material    | 6/6 Nylon, Color: Opaque White                                                |
| Storage Temperature   | -40° to +80° C                                                                |
| Operating Temperature | -30° to +65° C                                                                |
| Panel Mounting        | Recommended hole size is 22.5 mm. Thread front will fit standard 22.5mm hole. |
| Knurled Nut           | Used to attach part to panel. The max recommended torque is 10 in-lbs.        |
| Weight (Typical)      | 28g                                                                           |
| NEMA 3R,4X, & 12      | Approved with use of included gasket.                                         |
| Options               | Please contact factory.                                                       |
|                       |                                                                               |