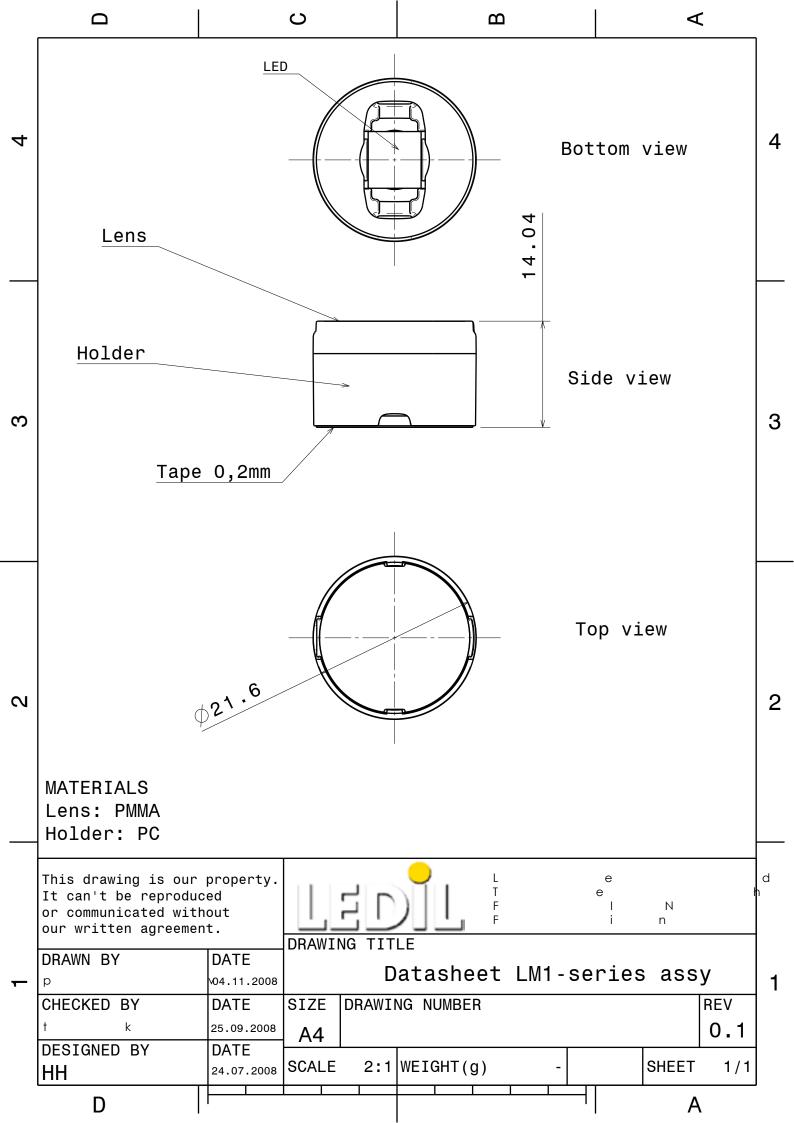

## **DETAILS**

Product Number FA11447\_LM1-M2

FamilyLeilaTypeAssemblyColorblackDiameter21,6 mmHeight14,04 mmStyleround

Optic Material Holder Material

Fastening tape

**Status** production ready

ROHS Comliant Yes