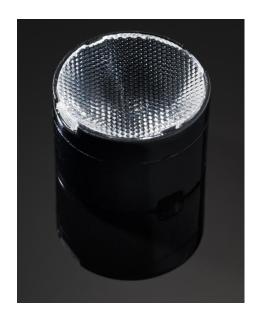

## **DETAILS**

Product Number FA11447\_LM1-M2

FamilyLeilaTypeAssemblyColorblackDiameter21,6 mmHeight14,04 mmStyleround

Optic Material Holder Material

Fastening tape

**Status** production ready

ROHS Comliant Yes