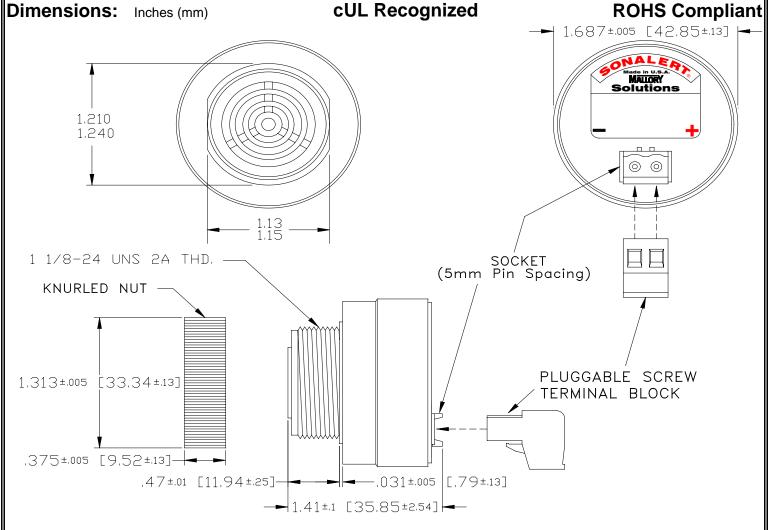

## MALLORY Mallory Sonalert Products,Inc. Part #: Revision:

Part #: SCE120MA3SU1B

evision.

## Specifications:

| -                     |                                                                                            |
|-----------------------|--------------------------------------------------------------------------------------------|
| Sound Level Category  | Medium                                                                                     |
| Mode of Operation     | Slow Speed Up @ 0.5 -8 PPS in 60 Seconds                                                   |
| Voltage Rating        | 48 to 120 VAC                                                                              |
| Frequency             | 2900 ± 500 Hz                                                                              |
| Loudness @ 2 FT       | 75 to 85 dB(A) Typ.                                                                        |
| Current Draw          | 40mA MAX                                                                                   |
| Housing Material      | 6/6 Nylon, Color: Black                                                                    |
| Storage Temperature   | -40° to +85° C                                                                             |
| Operating Temperature | -40° to +85° C                                                                             |
| Panel Mounting        | Recommended hole size is 1.25"(31.75mm). Thread front will fit standard 30mm(1.181") hole. |
| Knurled Nut           | Used to attach part to panel. The max recommended torque is 10 in-lbs.                     |
| Weight (Typical)      | 1.6 oz (45g)                                                                               |
| NEMA 3R,4X, & 12      | Approved with use of ACC03.                                                                |
| cUL Recognition       | Supply voltage shall employ Transient Voltage Surge Suppression.                           |
| Options               | Please contact factory.                                                                    |
|                       |                                                                                            |